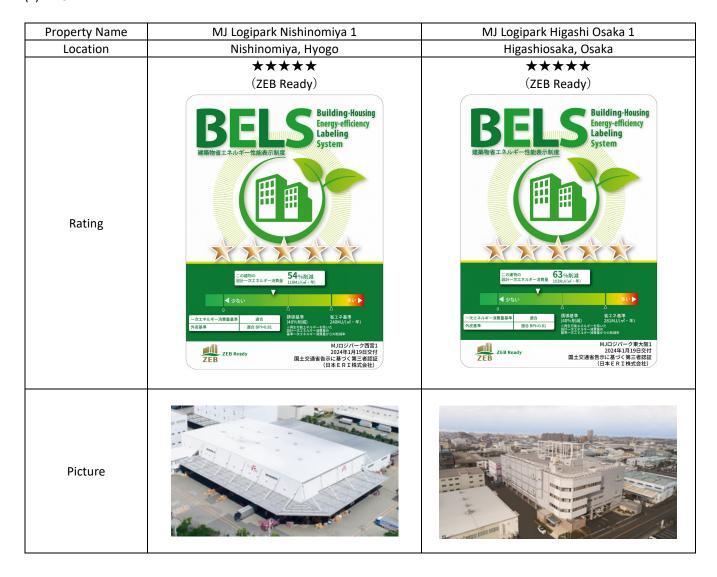

### MEL Receives CASBEE and BELS Certifications (MJ Logipark Tsuchiura 1 and other three properties)

Mitsubishi Estate Logistics REIT Investment Corporation ("MEL") announced that MEL has received CASBEE (Comprehensive Assessment System for Built Environment Efficiency) for Real Estate Certification ("CASBEE") for MJ Logipark Tsuchiura1 and MJ Logipark Sendai 1. Furthermore, MEL has received Building-Housing Energy-efficiency Labeling System ("BELS") for MJ Logipark Nishinomiya 1 and MJ Logipark Higashi Osaka 1. Details are outlined below:

## (2) BELS

ZEB is a building aims at annual zero primary energy balance by saving as much energy as possible with such means as better heat insulation and high-efficiency equipment as well as generating energy by solar power generation and other power generation methods, while maintaining a comfortable environment. It is evaluated in the BELS certification system in 4 stages, "ZEB (the highest evaluation)", "Nearly ZEB", "ZEB Ready", and "ZEB Oriented". MJ Logipark Nishinomiya 1 and MJ Logipark Higashi Osaka 1 have received "ZEB Ready" Certification as the advanced building with a highly insulated outer wall and high-efficiency energy-saving equipment looking ahead to "ZEB".